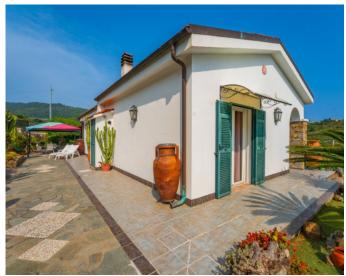

## POMPEIANA, SEA VIEW VILLA

RIF. 13995 - PRICE: € 649.000 - MQ 160

Immersed in a natural setting of rare beauty, this refined 160 m2 villa stands out for its elegance, comfort, and authenticity. Embraced by centuries-old olive trees and dominated by the dramatic presence of a 400-year-old pomegranate tree, the property extends across 900 square meters of terraced land, where every detail is designed to offer harmony and privacy. The driveway leads to a parking area with three spaces, two of which are covered, perfectly integrated into the landscape. The villa opens onto a refined 25 m2 porch, ideal for fully enjoying the outdoor spaces in every season. The home is spread over two levels connected by an internal staircase, enhancing its versatility and the possibility of managing the spaces flexibly. On the first floor are a large and bright living