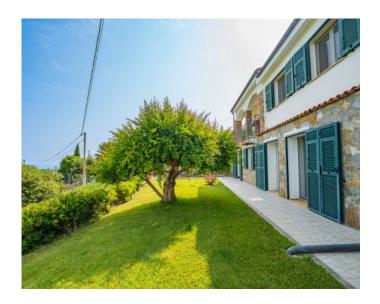

## POMPEIANA, SEA VIEW VILLA

RIF. 13995 - PRICE: € 649.000 - MQ 160

Immersed in a natural setting of rare beauty, this refined 160 m2 villa stands out for its elegance, comfort, and authenticity. Embraced by centuries-old olive trees and dominated by the dramatic presence of a 400-year-old pomegranate tree, the property extends across 900 square meters of terraced land, where every detail is designed to offer harmony and privacy. The driveway leads to a parking area with three spaces, two of which are covered, perfectly integrated into the landscape. The villa opens onto a refined 25 m2 porch, ideal for fully enjoying the outdoor spaces in every season. The home is spread over two levels connected by an internal staircase, enhancing its versatility and the possibility of managing the spaces flexibly. On the first floor are a large and bright living