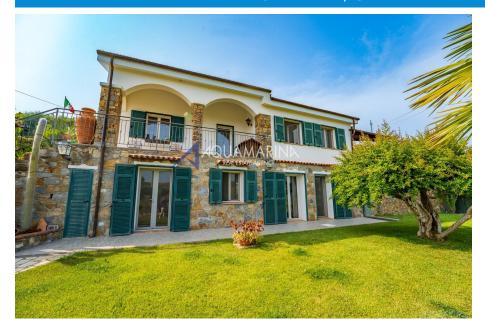

## POMPEIANA, SEA VIEW VILLA

RIF. 13995 - PRICE: € 649.000 - MQ 160

Immersed in a natural setting of rare beauty, this refined 160 m2 villa stands out for its elegance, comfort, and authenticity. Embraced by centuries-old olive trees and dominated by the dramatic presence of a 400-year-old pomegranate tree, the property extends across 900 square meters of terraced land, where every detail is designed to offer harmony and privacy. The driveway leads to a parking area with three spaces, two of which are covered, perfectly integrated into the landscape. The villa opens onto a refined 25 m2 porch, ideal for fully enjoying the outdoor spaces in every season. The home is spread over two levels connected by an internal staircase, enhancing its versatility and the possibility of managing the spaces flexibly. On the first floor are a large and bright living