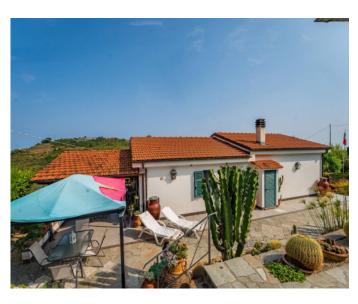

## POMPEIANA, SEA VIEW VILLA

RIF. 13995 - PRICE: € 649.000 - MQ 160

Immersed in a natural setting of rare beauty, this refined 160 m2 villa stands out for its elegance, comfort, and authenticity. Embraced by centuries-old olive trees and dominated by the dramatic presence of a 400-year-old pomegranate tree, the property extends across 900 square meters of terraced land, where every detail is designed to offer harmony and privacy. The driveway leads to a parking area with three spaces, two of which are covered, perfectly integrated into the landscape. The villa opens onto a refined 25 m2 porch, ideal for fully enjoying the outdoor spaces in every season. The home is spread over two levels connected by an internal staircase, enhancing its versatility and the possibility of managing the spaces flexibly. On the first floor are a large and bright living