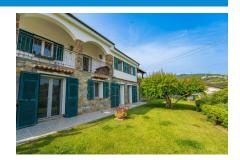

## POMPEIANA, SEA VIEW VILLA

RIF. 13995 - PRICE: € 649.000 - MQ 160

Immersed in a natural setting of rare beauty, this refined 160 m2 villa stands out for its elegance, comfort, and authenticity. Embraced by centuries-old olive trees and dominated by the dramatic presence of a 400-year-old pomegranate tree, the property extends across 900 square meters of terraced land, where every detail is designed to offer harmony and privacy. The driveway leads to a parking area with three spaces, two of which are covered, perfectly integrated into the landscape. The villa opens onto a refined 25 m2 porch, ideal for fully enjoying the outdoor spaces in every season. The home is spread over two levels connected by an internal staircase, enhancing its versatility and the possibility of managing the spaces flexibly. On the first floor are a large and bright living