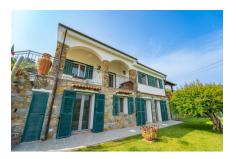

## POMPEIANA, SEA VIEW VILLA

RIF. 13995 - PRICE: € 649.000 - MQ 160

Immersed in a natural setting of rare beauty, this refined 160 m2 villa stands out for its elegance, comfort, and authenticity. Embraced by centuries-old olive trees and dominated by the dramatic presence of a 400-year-old pomegranate tree, the property extends across 900 square meters of terraced land, where every detail is designed to offer harmony and privacy. The driveway leads to a parking area with three spaces, two of which are covered, perfectly integrated into the landscape. The villa opens onto a refined 25 m2 porch, ideal for fully enjoying the outdoor spaces in every season. The home is spread over two levels connected by an internal staircase, enhancing its versatility and the possibility of managing the spaces flexibly. On the first floor are a large and bright living