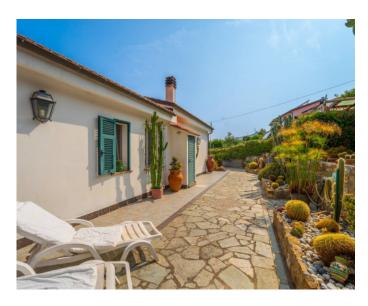

## POMPEIANA, SEA VIEW VILLA

RIF. 13995 - PRICE: € 649.000 - MQ 160

Immersed in a natural setting of rare beauty, this refined 160 m2 villa stands out for its elegance, comfort, and authenticity. Embraced by centuries-old olive trees and dominated by the dramatic presence of a 400-year-old pomegranate tree, the property extends across 900 square meters of terraced land, where every detail is designed to offer harmony and privacy. The driveway leads to a parking area with three spaces, two of which are covered, perfectly integrated into the landscape. The villa opens onto a refined 25 m2 porch, ideal for fully enjoying the outdoor spaces in every season. The home is spread over two levels connected by an internal staircase, enhancing its versatility and the possibility of managing the spaces flexibly. On the first floor are a large and bright living