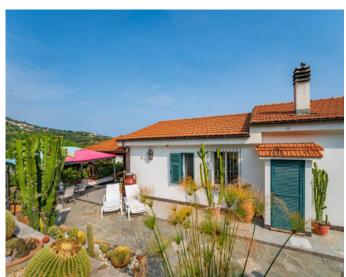

## POMPEIANA, SEA VIEW VILLA

RIF. 13995 - PRICE: € 649.000 - MQ 160

Immersed in a natural setting of rare beauty, this refined 160 m2 villa stands out for its elegance, comfort, and authenticity. Embraced by centuries-old olive trees and dominated by the dramatic presence of a 400-year-old pomegranate tree, the property extends across 900 square meters of terraced land, where every detail is designed to offer harmony and privacy. The driveway leads to a parking area with three spaces, two of which are covered, perfectly integrated into the landscape. The villa opens onto a refined 25 m2 porch, ideal for fully enjoying the outdoor spaces in every season. The home is spread over two levels connected by an internal staircase, enhancing its versatility and the possibility of managing the spaces flexibly. On the first floor are a large and bright living