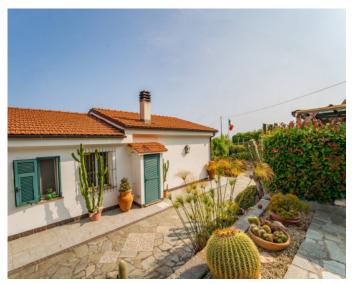

## POMPEIANA, SEA VIEW VILLA

RIF. 13995 - PRICE: € 649.000 - MQ 160

Immersed in a natural setting of rare beauty, this refined 160 m2 villa stands out for its elegance, comfort, and authenticity. Embraced by centuries-old olive trees and dominated by the dramatic presence of a 400-year-old pomegranate tree, the property extends across 900 square meters of terraced land, where every detail is designed to offer harmony and privacy. The driveway leads to a parking area with three spaces, two of which are covered, perfectly integrated into the landscape. The villa opens onto a refined 25 m2 porch, ideal for fully enjoying the outdoor spaces in every season. The home is spread over two levels connected by an internal staircase, enhancing its versatility and the possibility of managing the spaces flexibly. On the first floor are a large and bright living