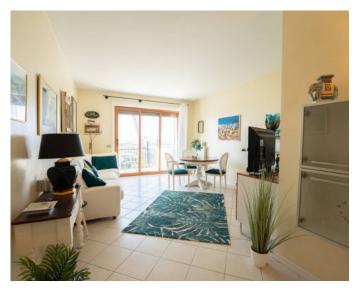

# OSPEDALETTI, SEAFRONT APARTMENT

RIF. 13981 - PRICE: € 460.000 - MQ 95

Ospedaletti, convenient to services and the center, we offer for sale a large apartment facing the sea. The accommodation, very bright thanks to its favorable exposure, is in excellent condition and tastefully furnished and is composed as follows: entrance hall, large living room with access to the magnificent seafront terrace, eat-in kitchen, sleeping area with two double bedrooms and two bathrooms. The apartment also features a lovely private garden ideal for spending relaxing moments in the open air and enjoying the magnificent sea view. To complete the comforts of this splendid property: air conditioning in all rooms, double glazed windows, private parking space. Concierge. Direct access to the condominium swimming pool, the cycle path and the beaches