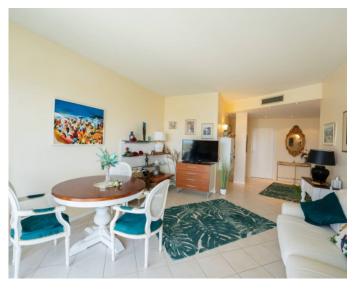

# OSPEDALETTI, SEAFRONT APARTMENT

RIF. 13981 - PRICE: € 460.000 - MQ 95

Ospedaletti, convenient to services and the center, we offer for sale a large apartment facing the sea. The accommodation, very bright thanks to its favorable exposure, is in excellent condition and tastefully furnished and is composed as follows: entrance hall, large living room with access to the magnificent seafront terrace, eat-in kitchen, sleeping area with two double bedrooms and two bathrooms. The apartment also features a lovely private garden ideal for spending relaxing moments in the open air and enjoying the magnificent sea view. To complete the comforts of this splendid property: air conditioning in all rooms, double glazed windows, private parking space. Concierge. Direct access to the condominium swimming pool, the cycle path and the beaches