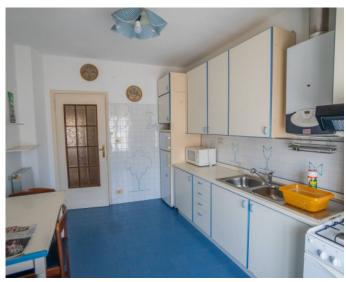

# SANREMO, ONE-BEDROOM APARTMENT WITH SEA VIEW TERRACE

RIF. 13974 - PRICE: € 139.000 - MQ 63

In Sanremo, in a convenient and quiet location just 700 meters from the sea and the cycle path, we offer for sale a large two-room apartment located on the second floor of a building served by a lift. The apartment opens onto a generous hallway that leads to the bright living area with kitchenette, the spacious double bedroom and the windowed bathroom, complete with both a bathtub and a shower. Both the living area and the bedroom lead to a large livable balcony, from which you can enjoy a pleasant sea view, ideal for moments of relaxation in the open air