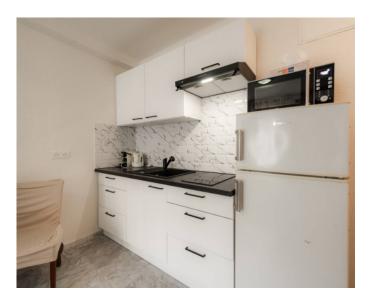

## SANREMO, TWO-ROOM APARTMENT NEAR THE SEA!

RIF. 13963 - PRICE: € 130.000 - MQ 51

Sanremo, two-room apartment near the sea! In Sanremo, in a quiet and convenient location, just 300 meters from the sea and the cycle paths, we offer for sale a large two-room apartment located on the ground floor with a total surface area of 50 m2. Only few meters from the apartment there is a large Carrefour supermarket. The apartment consists of a corridor, living room with kitchen, a bedroom, a bathroom, and a closet. The heating system is autonomy with air conditioning and guarantees maximum comfort during all the seasons. The flat is renovated and tastefully furnished, ready to be inhabited immediately. Free condominium parking spaces

## **MORE DETAILS**

Riferimento: 13963 Prezzo: € 130.000 trattabili Riscaldamento: autonomo Superficie: mq 51 Camere: 1 Locali: 2 Distanza Dal mare: Metri 300 Piano: Piano terra Piani totali: 5 Posti letto: 4 Esposizione: est Spese condominiali: 50 €/mese