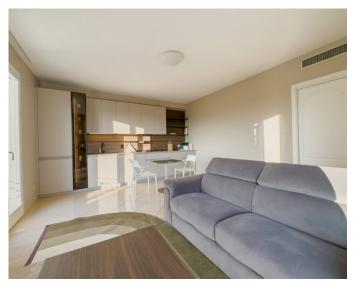

# BORDIGHERA, BEAUTIFUL APARTMENT IN THE CENTER

RIF. 13968 - PRICE: € 580.000 - MQ 100

Bordighera, apartment for sale in the center. Bordighera we sell a very bright apartment of about 71 square meters a few steps from Corso Italia and the sea. The apartment is located on the fifth floor of a well-kept elegant building and is in excellent condition. It consists of an entrance hall, living room with kitchenette, two terraces from which you can enjoy a pleasant view of the greenery of the city of palms, two bedrooms with balconies and bathroom. Ducted air conditioning, independent heating. The asking price includes a garage of approximately 17 m2. Living area and one bedroom facing west, second bedroom and bathroom facing north. Excellent condition. Perfect as a first home or holiday home