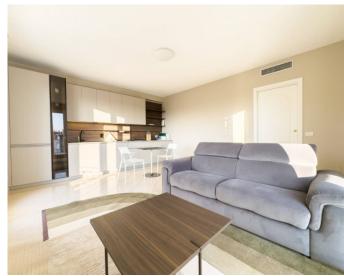

# BORDIGHERA, BEAUTIFUL APARTMENT IN THE CENTER

RIF. 13968 - PRICE: € 580.000 - MQ 100

Bordighera, apartment for sale in the center. Bordighera we sell a very bright apartment of about 71 square meters a few steps from Corso Italia and the sea. The apartment is located on the fifth floor of a well-kept elegant building and is in excellent condition. It consists of an entrance hall, living room with kitchenette, two terraces from which you can enjoy a pleasant view of the greenery of the city of palms, two bedrooms with balconies and bathroom. Ducted air conditioning, independent heating. The asking price includes a garage of approximately 17 m2. Living area and one bedroom facing west, second bedroom and bathroom facing north. Excellent condition. Perfect as a first home or holiday home