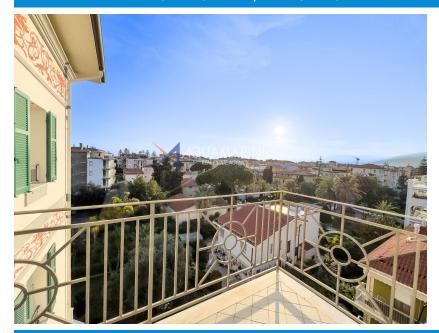

# BORDIGHERA, BEAUTIFUL APARTMENT IN THE CENTER

RIF. 13968 - PRICE: € 580.000 - MQ 100

Bordighera, apartment for sale in the center. Bordighera we sell a very bright apartment of about 71 square meters a few steps from Corso Italia and the sea. The apartment is located on the fifth floor of a well-kept elegant building and is in excellent condition. It consists of an entrance hall, living room with kitchenette, two terraces from which you can enjoy a pleasant view of the greenery of the city of palms, two bedrooms with balconies and bathroom. Ducted air conditioning, independent heating. The asking price includes a garage of approximately 17 m2. Living area and one bedroom facing west, second bedroom and bathroom facing north. Excellent condition. Perfect as a first home or holiday home