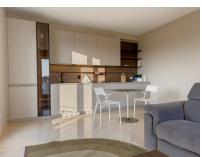

# BORDIGHERA, BEAUTIFUL APARTMENT IN THE CENTER

RIF. 13968 - PRICE: € 580.000 - MQ 100

Bordighera, apartment for sale in the center. Bordighera we sell a very bright apartment of about 71 square meters a few steps from Corso Italia and the sea. The apartment is located on the fifth floor of a well-kept elegant building and is in excellent condition. It consists of an entrance hall, living room with kitchenette, two terraces from which you can enjoy a pleasant view of the greenery of the city of palms, two bedrooms with balconies and bathroom. Ducted air conditioning, independent heating. The asking price includes a garage of approximately 17 m2. Living area and one bedroom facing west, second bedroom and bathroom facing north. Excellent condition. Perfect as a first home or holiday home