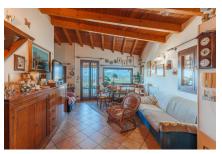

# VALLEBONA, VILLA WITH PANORAMIC VIEW FOR SALE!

RIF. 13947 - PRICE: € 390.000 - MQ 200

Villa for sale in Vallebona with panoramic view! The house was built in 1990 and is in excellent condition, it is spread over four levels with a total surface area of approximately 200 m2 and consists of: The basement is divided into a tavern, bedroom, laundry room and bathroom; On the ground floor we find the living room with kitchen and fireplace, two bedrooms, bathroom, terrace with open view of the hills and barbecue area; On the first floor there are two bedrooms and a bathroom. Attic consisting of a dining room and a kitchen, a bedroom and a bathroom. The surrounding land is approximately 1300 m2 and includes a garden with olive and fruit trees, a recreational area. The house is equipped with independent gas and pellet heating. Covered parking for three cars. Double

## **DETAILS**

Terrazzo Balconi Giardino privato Disponibile subito Autonomo Condizioni: Buono Età Costruzione: 1990