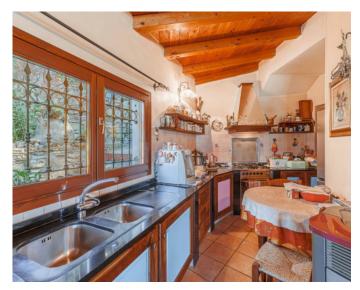

# VALLEBONA, VILLA WITH PANORAMIC VIEW FOR SALE!

RIF. 13947 - PRICE: € 390.000 - MQ 200

Villa for sale in Vallebona with panoramic view! The house was built in 1990 and is in excellent condition, it is spread over four levels with a total surface area of approximately 200 m2 and consists of: The basement is divided into a tavern, bedroom, laundry room and bathroom; On the ground floor we find the living room with kitchen and fireplace, two bedrooms, bathroom, terrace with open view of the hills and barbecue area; On the first floor there are two bedrooms and a bathroom. Attic consisting of a dining room and a kitchen, a bedroom and a bathroom. The surrounding land is approximately 1300 m2 and includes a garden with olive and fruit trees, a recreational area. The house is equipped with independent gas and pellet heating. Covered parking for three cars. Double

## **DETAILS**

Terrazzo Balconi Giardino privato Disponibile subito Autonomo Condizioni: Buono Età Costruzione: 1990