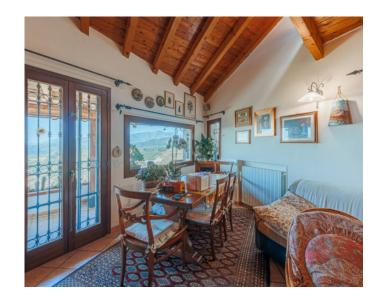

# VALLEBONA, VILLA WITH PANORAMIC VIEW FOR SALE!

RIF. 13947 - PRICE: € 390.000 - MQ 200

Villa for sale in Vallebona with panoramic view! The house was built in 1990 and is in excellent condition, it is spread over four levels with a total surface area of approximately 200 m2 and consists of: The basement is divided into a tavern, bedroom, laundry room and bathroom; On the ground floor we find the living room with kitchen and fireplace, two bedrooms, bathroom, terrace with open view of the hills and barbecue area; On the first floor there are two bedrooms and a bathroom. Attic consisting of a dining room and a kitchen, a bedroom and a bathroom. The surrounding land is approximately 1300 m2 and includes a garden with olive and fruit trees, a recreational area. The house is equipped with independent gas and pellet heating. Covered parking for three cars. Double