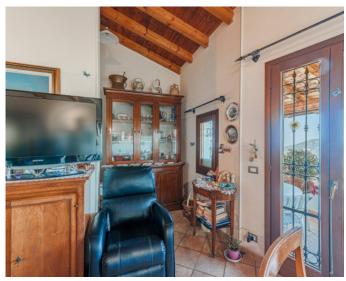

# VALLEBONA, VILLA WITH PANORAMIC VIEW FOR SALE!

RIF. 13947 - PRICE: € 390.000 - MQ 200

Villa for sale in Vallebona with panoramic view! The house was built in 1990 and is in excellent condition, it is spread over four levels with a total surface area of approximately 200 m2 and consists of: The basement is divided into a tavern, bedroom, laundry room and bathroom; On the ground floor we find the living room with kitchen and fireplace, two bedrooms, bathroom, terrace with open view of the hills and barbecue area; On the first floor there are two bedrooms and a bathroom. Attic consisting of a dining room and a kitchen, a bedroom and a bathroom. The surrounding land is approximately 1300 m2 and includes a garden with olive and fruit trees, a recreational area. The house is equipped with independent gas and pellet heating. Covered parking for three cars. Double

## **DETAILS**

Terrazzo Balconi Giardino privato Disponibile subito Autonomo Condizioni: Buono Età Costruzione: 1990