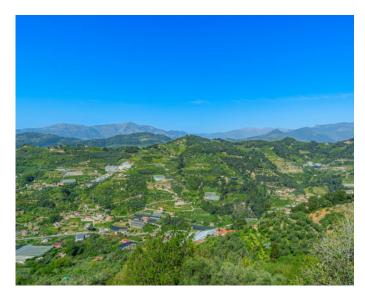

# VALLEBONA, VILLA WITH PANORAMIC VIEW FOR SALE!

RIF. 13947 - PRICE: € 390.000 - MQ 200

Villa for sale in Vallebona with panoramic view! The house was built in 1990 and is in excellent condition, it is spread over four levels with a total surface area of approximately 200 m2 and consists of: The basement is divided into a tavern, bedroom, laundry room and bathroom; On the ground floor we find the living room with kitchen and fireplace, two bedrooms, bathroom, terrace with open view of the hills and barbecue area; On the first floor there are two bedrooms and a bathroom. Attic consisting of a dining room and a kitchen, a bedroom and a bathroom. The surrounding land is approximately 1300 m2 and includes a garden with olive and fruit trees, a recreational area. The house is equipped with independent gas and pellet heating. Covered parking for three cars. Double