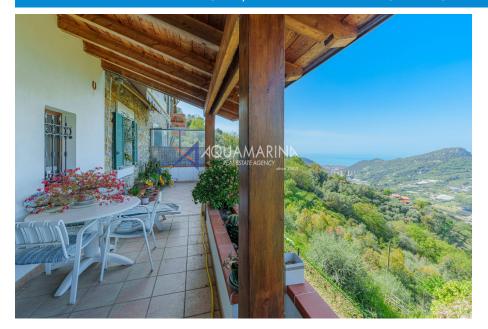

# VALLEBONA, VILLA WITH PANORAMIC VIEW FOR SALE!

RIF. 13947 - PRICE: € 390.000 - MQ 200

Villa for sale in Vallebona with panoramic view! The house was built in 1990 and is in excellent condition, it is spread over four levels with a total surface area of approximately 200 m2 and consists of: The basement is divided into a tavern, bedroom, laundry room and bathroom; On the ground floor we find the living room with kitchen and fireplace, two bedrooms, bathroom, terrace with open view of the hills and barbecue area; On the first floor there are two bedrooms and a bathroom. Attic consisting of a dining room and a kitchen, a bedroom and a bathroom. The surrounding land is approximately 1300 m2 and includes a garden with olive and fruit trees, a recreational area. The house is equipped with independent gas and pellet heating. Covered parking for three cars. Double