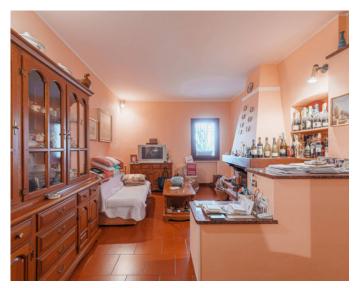

# VALLEBONA, VILLA WITH PANORAMIC VIEW FOR SALE!

RIF. 13947 - PRICE: € 390.000 - MQ 200

Villa for sale in Vallebona with panoramic view! The house was built in 1990 and is in excellent condition, it is spread over four levels with a total surface area of approximately 200 m2 and consists of: The basement is divided into a tavern, bedroom, laundry room and bathroom; On the ground floor we find the living room with kitchen and fireplace, two bedrooms, bathroom, terrace with open view of the hills and barbecue area; On the first floor there are two bedrooms and a bathroom. Attic consisting of a dining room and a kitchen, a bedroom and a bathroom. The surrounding land is approximately 1300 m2 and includes a garden with olive and fruit trees, a recreational area. The house is equipped with independent gas and pellet heating. Covered parking for three cars. Double

## **DETAILS**

Terrazzo Balconi Giardino privato Disponibile subito Autonomo Condizioni: Buono Età Costruzione: 1990