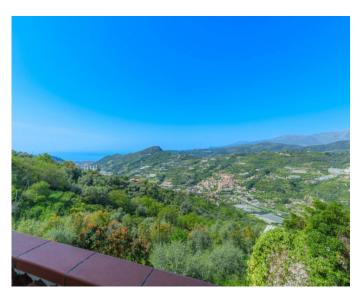

# VALLEBONA, VILLA WITH PANORAMIC VIEW FOR SALE!

RIF. 13947 - PRICE: € 390.000 - MQ 200

Villa for sale in Vallebona with panoramic view! The house was built in 1990 and is in excellent condition, it is spread over four levels with a total surface area of approximately 200 m2 and consists of: The basement is divided into a tavern, bedroom, laundry room and bathroom; On the ground floor we find the living room with kitchen and fireplace, two bedrooms, bathroom, terrace with open view of the hills and barbecue area; On the first floor there are two bedrooms and a bathroom. Attic consisting of a dining room and a kitchen, a bedroom and a bathroom. The surrounding land is approximately 1300 m2 and includes a garden with olive and fruit trees, a recreational area. The house is equipped with independent gas and pellet heating. Covered parking for three cars. Double