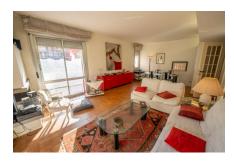

# VENTIMIGLIA, APARTMENT FOR SALE

RIF. 13890 - PRICE: € 530.000 - MQ 140

Ventimiglia, a few steps from the sea, in a quiet area away from the traffic of the center but convenient to services, we offer for sale a luxury accommodation of about 140 square meters located on the second floor in a building served by a lift. The apartment, in original condition, consists of a large entrance hall with comfortable built-in wardrobes, eat-in kitchen with balcony, double living room with fireplace and access to another perimeter balcony, three bedrooms, closet and two bathrooms. The exposure, mainly south/east, makes it bright and sunny for most of the day. The property includes a large cellar and parking space. Versatile accommodation, the ideal solution as a main residence for a large family or as a holiday investment