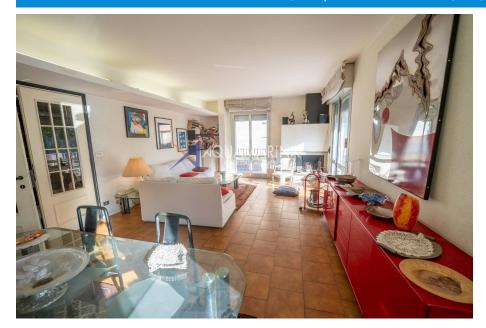

# VENTIMIGLIA, APARTMENT FOR SALE

RIF. 13890 - PRICE: € 530.000 - MQ 140

Ventimiglia, a few steps from the sea, in a quiet area away from the traffic of the center but convenient to services, we offer for sale a luxury accommodation of about 140 square meters located on the second floor in a building served by a lift. The apartment, in original condition, consists of a large entrance hall with comfortable built-in wardrobes, eat-in kitchen with balcony, double living room with fireplace and access to another perimeter balcony, three bedrooms, closet and two bathrooms. The exposure, mainly south/east, makes it bright and sunny for most of the day. The property includes a large cellar and parking space. Versatile accommodation, the ideal solution as a main residence for a large family or as a holiday investment

#### **MORE DETAILS**

Riferimento: 13890 Prezzo: € 530.000

**Vista mare** 

Riscaldamento: autonomo

Superficie: mq 140

Camere: 3 Locali: 8

Piano: Su due livelli

**Esposizione: Sud/Est/Nord** 