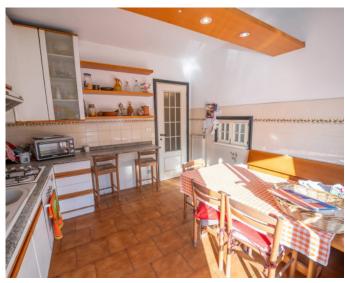

# VENTIMIGLIA, APARTMENT FOR SALE

RIF. 13890 - PRICE: € 530.000 - MQ 140

Ventimiglia, a few steps from the sea, in a quiet area away from the traffic of the center but convenient to services, we offer for sale a luxury accommodation of about 140 square meters located on the second floor in a building served by a lift. The apartment, in original condition, consists of a large entrance hall with comfortable built-in wardrobes, eat-in kitchen with balcony, double living room with fireplace and access to another perimeter balcony, three bedrooms, closet and two bathrooms. The exposure, mainly south/east, makes it bright and sunny for most of the day. The property includes a large cellar and parking space. Versatile accommodation, the ideal solution as a main residence for a large family or as a holiday investment

#### **MORE DETAILS**

Riferimento: 13890 Prezzo: € 530.000

**Vista mare** 

Riscaldamento: autonomo

Superficie: mq 140

Camere: 3 Locali: 8

Piano: Su due livelli

**Esposizione: Sud/Est/Nord** 