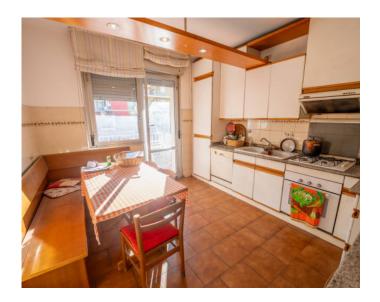

# VENTIMIGLIA, APARTMENT FOR SALE

RIF. 13890 - PRICE: € 530.000 - MQ 140

Ventimiglia, a few steps from the sea, in a quiet area away from the traffic of the center but convenient to services, we offer for sale a luxury accommodation of about 140 square meters located on the second floor in a building served by a lift. The apartment, in original condition, consists of a large entrance hall with comfortable built-in wardrobes, eat-in kitchen with balcony, double living room with fireplace and access to another perimeter balcony, three bedrooms, closet and two bathrooms. The exposure, mainly south/east, makes it bright and sunny for most of the day. The property includes a large cellar and parking space. Versatile accommodation, the ideal solution as a main residence for a large family or as a holiday investment